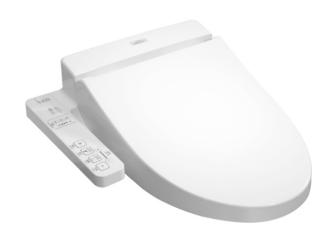

## WASHLET

## eatures

- Fully equipped with comfortable rear, front, and oscillating cleansing functions
- Adjustable warm air dryer
- Auto powerful deodorizer activates after every usage
- Soft closing seat and cover
- Heated seat with temperature control
- Premist water is sprayed inside the toilet bowl to make it difficult for dirt to adhere
- **Energy-saving function**
- Easy remove for cleaning

## Parts description

**TCF6631A** WASHLET Elongated/Regular bowl adjustable

White