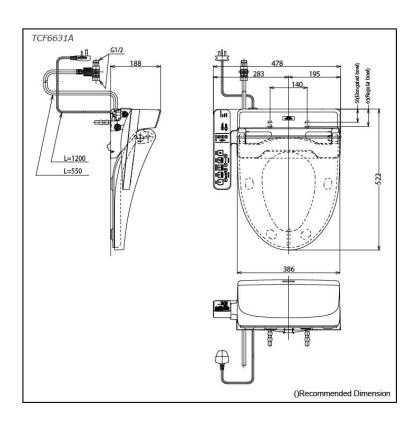

## pecifications

Bowl Shape: Elongated

Water Pressure: 0.05Mpa~0.75Mpa 220~240V , 50/60Hz , 262~307W Power Rating:

Length of Power 1.2 m Cord:

Material: **Plastic** 

478W x 522D x 188H mm Size:

## Parts description

**TCF6631A** WASHLET Elongated/Regular bowl adjustable

White