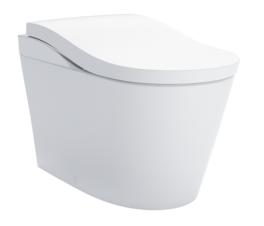

## **CES87120PVJ**

## eatures

- The elegant corrugated top cover and space are mutually complementary, the decorative strips with metallic texture add charm under fusion, and the all-inclusive bae design is more luxurious
- The toilet seat adopts ergonomic circular arc design to ensure comfortable seating
- The function can be improved by one button, which is convenient for cleaning
- The new upgraded intelligent cleaning system brings a more comfortable and clean experience.