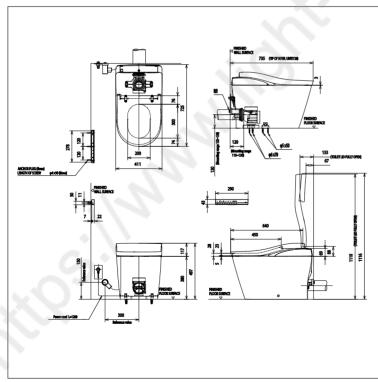

# Specifications 5 4 1

Flush System : TORNADO

HYBRID ECOLOGY SYSTEM

Water Use : 3.0/4.5 L : 120-130 mm Rough-in Water Pressure: 0.05MPa~0.75MPa

Power Rating : 834~1448W . 220V 50Hz

Length of : 1.2 m Power Cord

Size : 411W x 725D x 497H mm

White and Silver

Please consult a TOTO representative for

TOTO (THAILAND) CO.,LTD