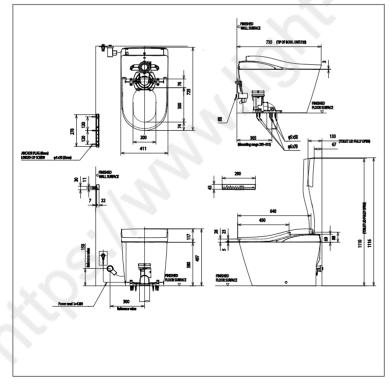

## Specifications 5 4 1

Flush System : TORNADO

HYBRID ECOLOGY SYSTEM

Water Use : 3.0/3.8 L : 305 mm Rouah-in

Water Pressure: 0.05MPa~0.75MPa

Power Rating : 834~1448W . 220V 50Hz

Length of : 1.2 m Power Cord

Size : 411W x 725D x 497H mm

White and Nickel

Please consult a TOTO representative for