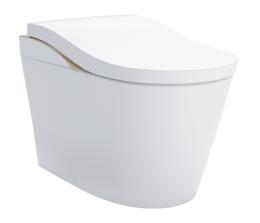

## eatures

- The elegant corrugated top cover and space are mutually complementary, the decorative strips with metallic texture add charm under fusion, and the all-inclusive bae design is more luxurious
- The toilet seat adopts ergonomic circular arc design to ensure comfortable seating
- The function can be improved by one button, which is convenient for cleaning
- The new upgraded intelligent cleaning system brings a more comfortable and clean experience.