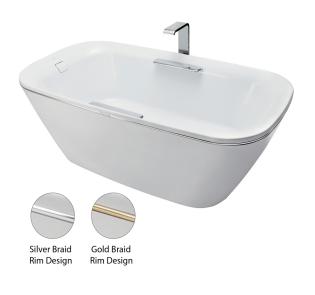

# **P**arts description

• **PJY1886HPWMGE** GALALATO Free Standing Bathtub w/ Hand Grip Gold Braid Rim Design

#### • PJY1886HPWMNE

GALALATO Free Standing Bathtub w/ Hand Grip Silverv Braid Rim Design

Please consult a TOTO representative for details

()Recommended Dimension

Ō

TOTO (THAILAND) CO.,LTD

Bangkok Office : G Tower Grand Rama 9,12th Floor, South Wing, 9 Rama IX Road,Huaykwang Sub-district,Huaykwang District, Bangkok. 10310 Thailand Tel : +(66)2-117-9520(AUTO). Fax : +(66)2-117-9527