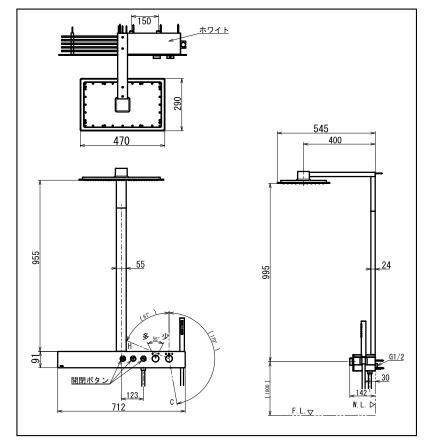

# Specifications 5 4 1

Water Pressure: 0.15 ~ 1.0 MPa

Material: Brass

Shower Head: Size 470W x 290D mm

## Parts description

TBW08407T

Thermostat Shower Column Set with 3 Mode Over Head Shower (Square) Over Head Shower Size: 470 x 290 mm

Please consult a TOTO representative for details