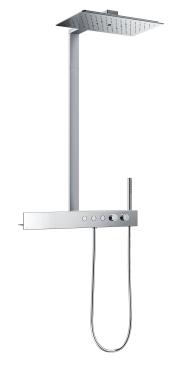

## eatures

- · Vertical and simple lines, the combination of multiple colors and different materials, to adapt to different decorative spaces
- The front panel is a collection of all control buttons, which can be replaced by one button, and can accommodate a variety of articles, which is convenient and beautiful
- A variety of water outlet technologies ensure a rich and comfortable bathing experience

# Specifications 5 4 1

Water Pressure: 0.15 ~ 1.0 MPa

Material: Brass

Shower Head: Size 470W x 290D mm

## Parts description

TBW08407T

Thermostat Shower Column Set with 3 Mode Over Head Shower (Square) Over Head Shower Size: 470 x 290 mm

Please consult a TOTO representative for details